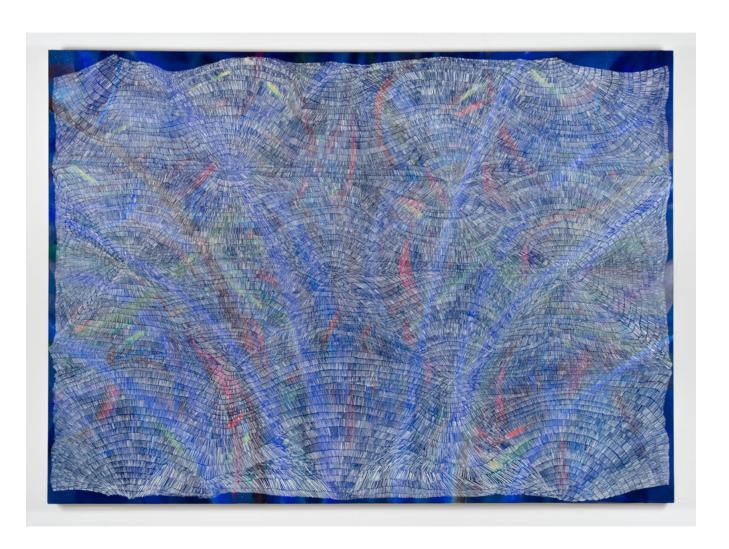

Sarah Gamble Untitled, 2019

Acrylic and spray paint on paper mounted to panel  $48 \times 66$  in (121.9  $\times$  167.6 cm) SGAM 151