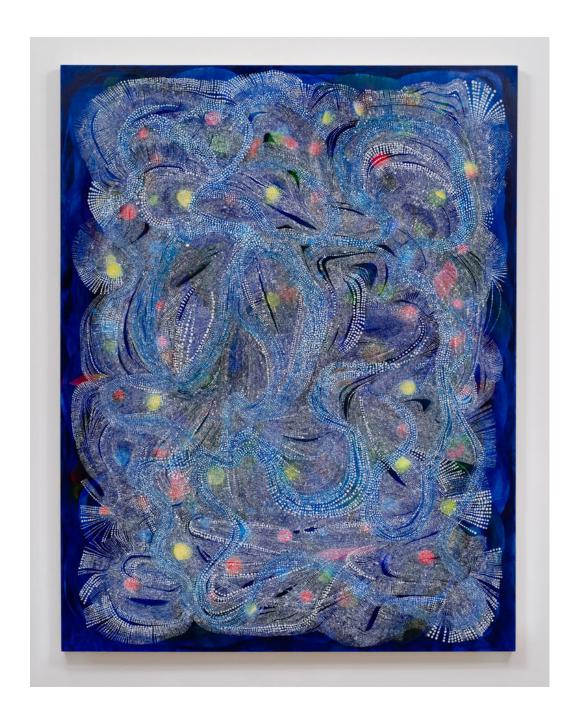

Sarah Gamble
Untitled, 2018
Acrylic on paper mounted to panel
30 x 24 in (76.2 x 61 cm)
SGAM 137

1216 Arch Street - 5A Philadelphia PA 19107 tel / 215-545-7562 215-545-6140 / fax fleisherollman.com

Sarah Gamble
Untitled, 2018
Acrylic and spray paint on canvas
14 × 11 in (35.6 × 27.9 cm)
SGAM 138