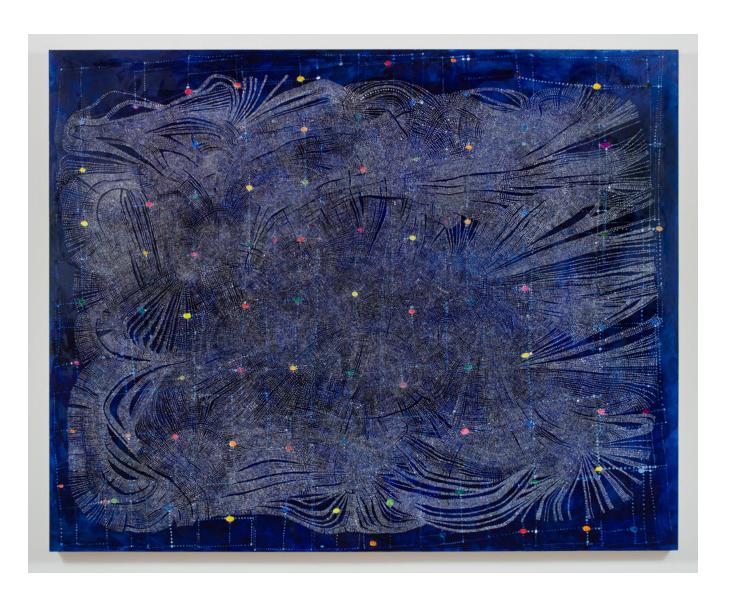

1216 Arch Street - 5A Philadelphia PA 19107 tel / 215-545-7562 215-545-6140 / fax fleisherollman.com

Sarah Gamble
Untitled, 2018
Acrylic on paper mounted to panel
66 x 54 in (167.6 x 137.2 cm)
SGAM 130